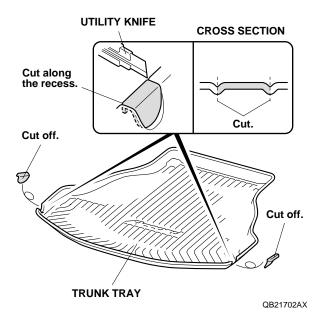

## With Cargo Net

2. Using a utility knife, cut off the trunk tray as shown.

3. Open the trunk lid. Place the trunk tray on the trunk floor.