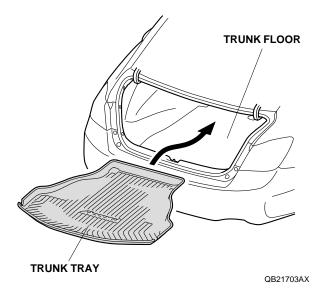

### Without Cargo Net

1. Open the trunk lid. Place the trunk tray on the trunk floor.