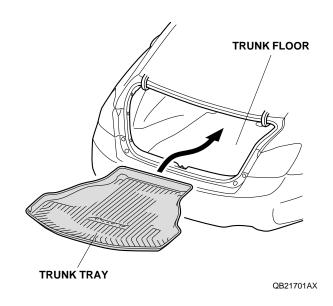

### Without Cargo Net

1. Open the trunk lid. Place the trunk tray on the trunk floor.