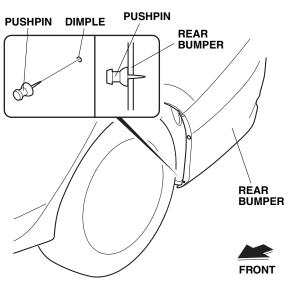

#### Installing the Rear Splash Guards

6. Remove and discard the screw from the rear bumper.

- 7. Remove the screw and clip from the left rear inner fender and rear bumper.
- 8. Using a pushpin, pierce the rear bumper at the dimple.