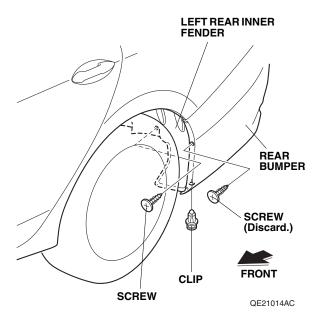

#### Installing the Rear Splash Guards

6. Remove and discard the screw from the rear bumper.

- 7. Remove the screw and clip from the left rear inner fender and rear bumper.
- 8. Using a pushpin, pierce the rear bumper at the dimple.

QE21015AC

9. Pull away the rear bumper. Cut the left rear inner fender in the area shown.

- 10. Reinstall the rear bumper back into its original position.
- 11. Reinstall the clip removed in step 7.
- 12. Install one spring nut over the hole in the rear bumper. Install the spring nut in the direction shown.