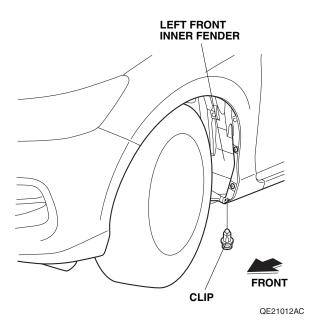

#### Installing the Front Splash Guards

1. Turn the steering wheel fully counterclockwise.

QE21011AC

- 2. Using a pushpin, pierce the center of the two clips in the left front inner fender.
- 3. Remove the lower clip from the left front inner fender.