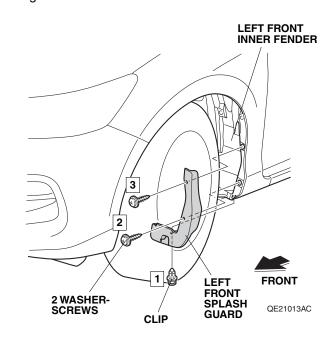

4. Install the left front splash guard to the left front inner fender in this order 1→2→3 using the two washer-screws and the clip removed in step 3. If necessary, trim the under sealant. Make sure there is no gap between the left front splash guard and the vehicle body. If there is a gap, loosen the three screws, hold the splash guard against the body, and tighten the three screws.