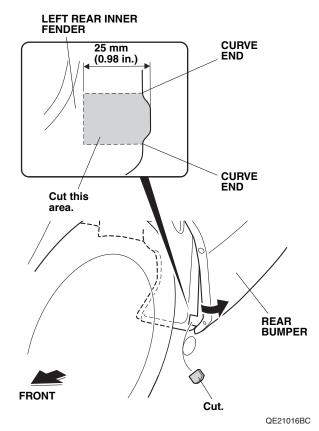

QE21015AC

9. Pull away the rear bumper. Cut the left rear inner fender in the area shown.

- 10. Reinstall the rear bumper back into its original position.
- 11. Reinstall the clip removed in step 7.
- 12. Install one spring nut over the hole in the rear bumper. Install the spring nut in the direction shown.