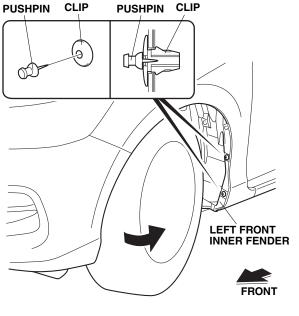

#### Installing the Front Splash Guards

1. Turn the steering wheel fully counterclockwise.

QE21011AC

- 2. Using a pushpin, pierce the center of the two clips in the left front inner fender.
- 3. Remove the lower clip from the left front inner fender.