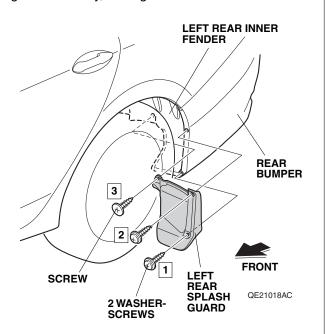

# www.collegehillshonda.com

13. Install the left rear splash guard to the rear bumper in this order 1→2→3 using the two washer-screws and one screw removed in step 7. Make sure there is no gap between the left rear splash guard and the vehicle body. If there is a gap, loosen the three screws, hold the splash guard against the body, and tighten the three screws.