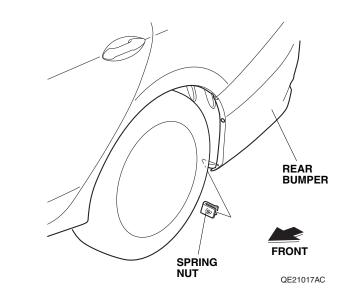

QE21015AC

9. Pull away the rear bumper. Cut the left rear inner fender in the area shown.

- 10. Reinstall the rear bumper back into its original position.
- 11. Reinstall the clip removed in step 7.
- 12. Install one spring nut over the hole in the rear bumper. Install the spring nut in the direction shown.