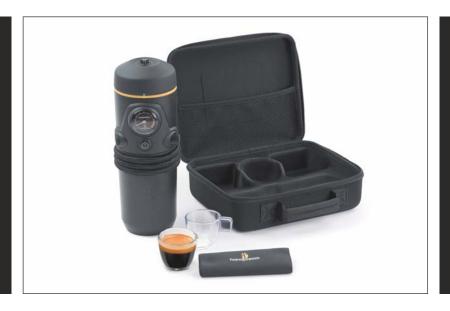

## Travelling comfort | Compact coffee machine | Simply Clever solution

Do you like good coffee? Then you will surely welcome the **simple**, **lightweight**, **elegant** and above all compact **itinerary coffee machine** offered by the ŠKODA Genuine Accessories portfolio. With this coffee machine, you can enjoy your favourite espresso wherever you want to. Just pull over at a suitable place, shift to neutral and pull the handbrake. The engine needs to keep running to help supply the coffee machine with power. The coffee machine can be plugged into the 12V (lighter) socket via its integrated cable and is designed so that it fits **into a standard drink holder**. Other than that, you only need some water and your favourite coffee in E.S.E. (Easy Serving Espresso) capsules to make yourself a drink. Each capsule contains precisely dosed, optimally ground and properly machine-pressed coffee. Thanks to the patented espresso preparation system based on high pressure and proper extraction, coffee from the travel coffee machine has an **irresistible aroma and great taste**.

**Dimensions:**  $75 \times 75 \times 215 \text{ mm}$ 

**Contents of the kit:** Coffee machine, microfiber cloth, 2 cups, 25 E.S.E. capsules installation manual; everything is arranged in a portable case