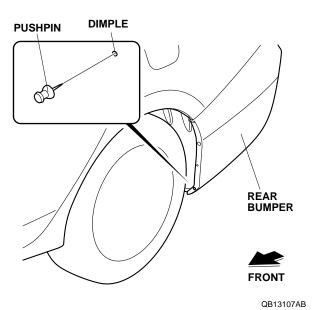

#### Installing the Rear Splash Guards

6. Remove and discard one screw from the rear bumper.

- 7. Remove one washer-screw and one clip from the left rear inner fender and rear bumper.
- 8. Using a pushpin, pierce the rear bumper at the dimple.