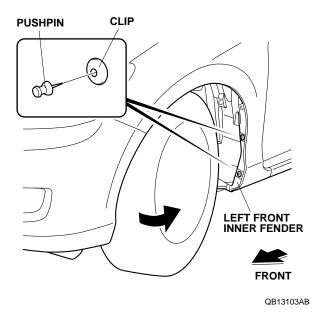

### Installing the Front Splash Guards

1. Turn the steering wheel fully counterclockwise.

- 2. Using a pushpin, pierce the center of the two clips in the left front inner fender.
- 3. Remove the lower clip from the left front inner fender.