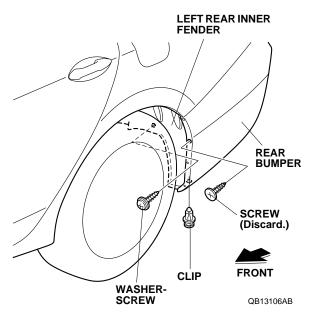

#### Installing the Rear Splash Guards

6. Remove and discard one screw from the rear bumper.

- 7. Remove one washer-screw and one clip from the left rear inner fender and rear bumper.
- 8. Using a pushpin, pierce the rear bumper at the dimple.

9. Pull away the rear bumper. Use a utility knife to cut the left rear inner fender in the area shown.

- 10. Reinstall the rear bumper back into its original position.
- 11. Reinstall the clip removed in step 7.
- 12. Install a spring nut over the hole in the rear bumper. Install the spring nut in the direction shown.