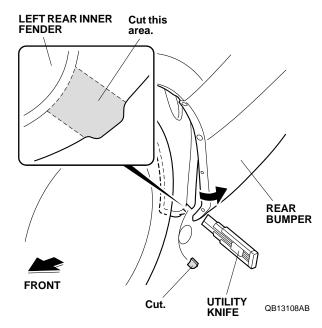

9. Pull away the rear bumper. Use a utility knife to cut the left rear inner fender in the area shown.

- 10. Reinstall the rear bumper back into its original position.
- 11. Reinstall the clip removed in step 7.
- 12. Install a spring nut over the hole in the rear bumper. Install the spring nut in the direction shown.