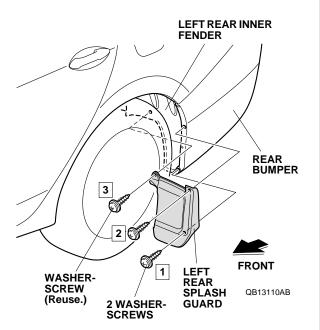

# www.collegehillshonda.com

13. Install the left rear splash guard to the rear bumper with two new washer-screws and the washer-screw removed in step 7. Install them in this order
1→2→3. Make sure there is no gap between

the left rear splash guard and the vehicle body. If there is a gap, loosen the washer-screws, hold the splash guard against the body, and retighten the washer-screws.

14. Repeat steps 6 through 13 to install the right rear splash guard.