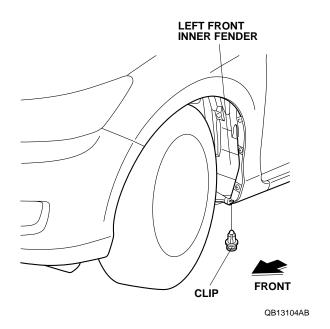

### Installing the Front Splash Guards

1. Turn the steering wheel fully counterclockwise.

- 2. Using a pushpin, pierce the center of the two clips in the left front inner fender.
- 3. Remove the lower clip from the left front inner fender.