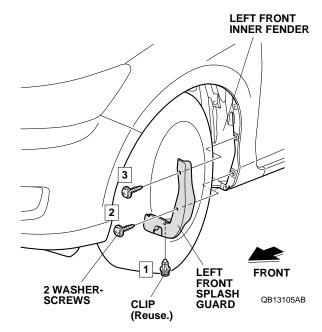

4. Install the left front splash guard to the left front inner fender with two washer-screws and the clip removed in step 3. Install the screws in this order

 $[1 \rightarrow 2 \rightarrow 3]$ . If necessary, trim the sealant. Make sure there is no gap between the left front splash guard and the vehicle body. If there is a gap, loosen the two washer-screws, hold the splash guard against the body, and retighten the washer-screws.