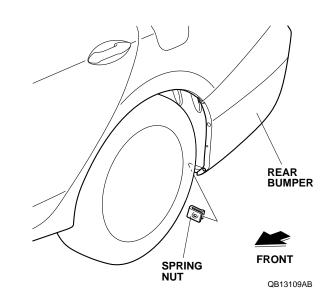

9. Pull away the rear bumper. Use a utility knife to cut the left rear inner fender in the area shown.

- 10. Reinstall the rear bumper back into its original position.
- 11. Reinstall the clip removed in step 7.
- 12. Install a spring nut over the hole in the rear bumper. Install the spring nut in the direction shown.