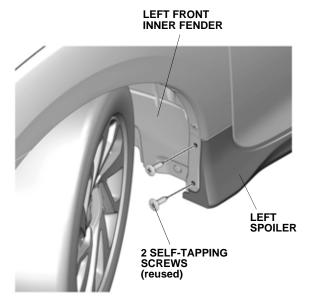

### Installing the Spoilers

1. Turn the steering wheel fully counterclockwise.

QE61902AH

- 2. Remove three self-tapping screws from the left front inner fender.
- 3. Remove two self-tapping screws from the left rear inner fender.