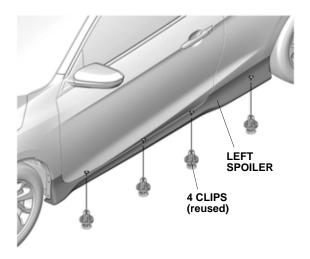

4. Remove four clips from the left side sill trim.

QE61904AH

5. Open the left door.

QE61905AH

6. Remove the left side sill trim.

7. Close the left door.

QE61906AH

QE32425BH

QE61909AH

13. Install the left spoiler on vehicle panel.

QE61910AH

14. Attach the left spoiler to the vehicle panel with four clips.

QE91911AH

15. Secure the front of the left spoiler with two self-tapping screws.