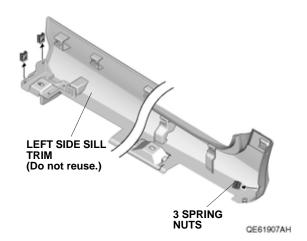

4. Remove four clips from the left side sill trim.

QE61904AH

5. Open the left door.

QE61905AH

6. Remove the left side sill trim.

7. Close the left door.

QE61906AH

QE32425BH

- 8. Remove the 11 clips from vehicle panel.
- 9. Remove and replace 11 seals.

10. Remove the three spring nuts from the left side sill trim.

11. Install the three spring nuts on the left spoiler.

12. Install the 11 clips on the left spoiler.