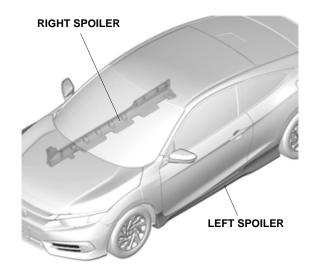

INSTALLATION INSTRUCTIONS

SIDE UNDER SPOILERS P/N 08F04-TBG-100 2016 CIVIC 2-DOOR Publications No.
VERSION 1

Issue Date FEB 2016

### **PARTS LIST**

Left spoiler



Right spoiler



22 Seals



### **TOOL AND SUPPLIES REQUIRED**

Phillips screwdriver

Stubby Phillips screwdriver

The following tool is available through the Honda Tool and Equipment Program. On the iN, click on: Service > Service Bay > Tool and Equipment Program, then enter the number under "Search." Or, call 888-424-6857.

Plastic Trim Tool (T/N SILTRIMTL10)

### Illustration of the Side Under Spoilers on the Vehicle



QE61901AH

### **INSTALLATION**

**Customer Information:** The information in this installation instruction is intended for use only by skilled technicians who have the proper tools, equipment, and training to correctly and safely add equipment to your vehicle. These procedures should not be attempted by "do-it-yourselfers."

NOTE: Be careful not to damage the body paint finish.

### Installing the Spoilers

1. Turn the steering wheel fully counterclockwise.



QE61902AH

- 2. Remove three self-tapping screws from the left front inner fender.
- 3. Remove two self-tapping screws from the left rear inner fender.



4. Remove four clips from the left side sill trim.



QE61904AH

5. Open the left door.



QE61905AH

6. Remove the left side sill trim.

7. Close the left door.



QE61906AH

Q