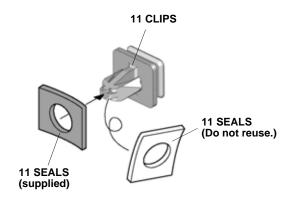

- 8. Remove the 11 clips from vehicle panel.
- 9. Remove and replace 11 seals.

10. Remove the three spring nuts from the left side sill trim.

11. Install the three spring nuts on the left spoiler.

12. Install the 11 clips on the left spoiler.