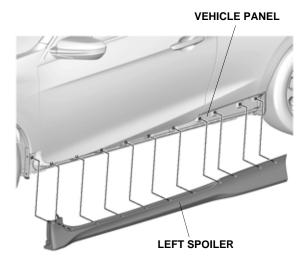

- 8. Remove the 11 clips from vehicle panel.
- 9. Remove and replace 11 seals.

10. Remove the three spring nuts from the left side sill trim.

11. Install the three spring nuts on the left spoiler.

12. Install the 11 clips on the left spoiler.

QE61909AH

13. Install the left spoiler on vehicle panel.

QE61910AH

14. Attach the left spoiler to the vehicle panel with four clips.

QE91911AH

15. Secure the front of the left spoiler with two self-tapping screws.