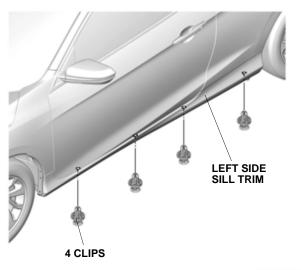

4. Remove four clips from the left side sill trim.

QE61904AH

5. Open the left door.

QE61905AH

6. Remove the left side sill trim.

7. Close the left door.

QE61906AH

QE32425BH