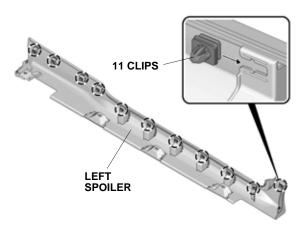

- 8. Remove the 11 clips from vehicle panel.
- 9. Remove and replace 11 seals.

10. Remove the three spring nuts from the left side sill trim.

11. Install the three spring nuts on the left spoiler.

12. Install the 11 clips on the left spoiler.