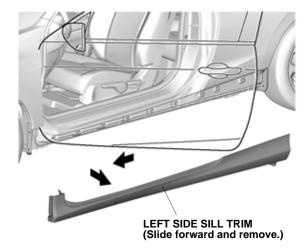

4. Remove four clips from the left side sill trim.

QE61904AH

5. Open the left door.

QE61905AH

6. Remove the left side sill trim.

7. Close the left door.

QE61906AH

QE32425BH