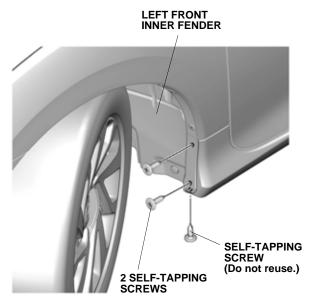

### Installing the Spoilers

1. Turn the steering wheel fully counterclockwise.

QE61902AH

- 2. Remove three self-tapping screws from the left front inner fender.
- 3. Remove two self-tapping screws from the left rear inner fender.