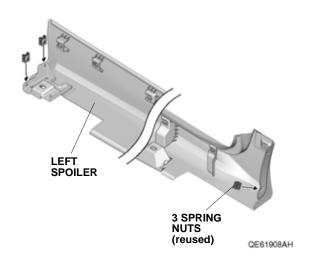

- 8. Remove the 11 clips from vehicle panel.
- 9. Remove and replace 11 seals.

10. Remove the three spring nuts from the left side sill trim.

11. Install the three spring nuts on the left spoiler.

12. Install the 11 clips on the left spoiler.