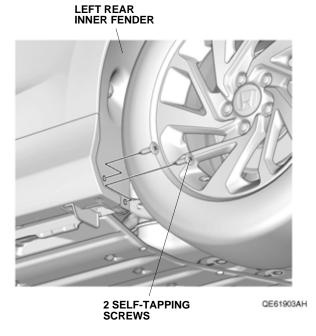

### Installing the Spoilers

1. Turn the steering wheel fully counterclockwise.

QE61902AH

- 2. Remove three self-tapping screws from the left front inner fender.
- 3. Remove two self-tapping screws from the left rear inner fender.