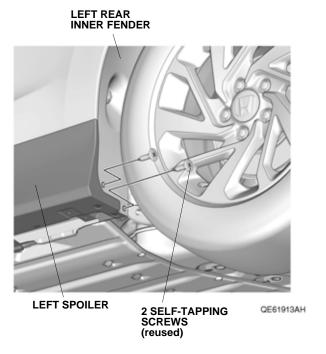

### Installing the Spoilers

1. Turn the steering wheel fully counterclockwise.

QE61902AH

- 2. Remove three self-tapping screws from the left front inner fender.
- 3. Remove two self-tapping screws from the left rear inner fender.

QE61912AH

16. Secure the back of the left spoiler with two self-tapping screws.

17. Turn the steering wheel fully clockwise, and repeat steps 2 through 16 on the right side of the vehicle.