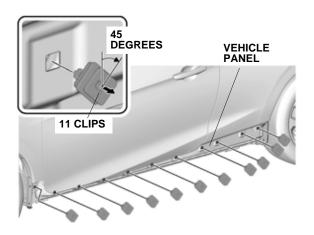

- 8. Remove the 11 clips from vehicle panel.
- 9. Remove and replace 11 seals.

10. Remove the three spring nuts from the left side sill trim.

11. Install the three spring nuts on the left spoiler.

12. Install the 11 clips on the left spoiler.