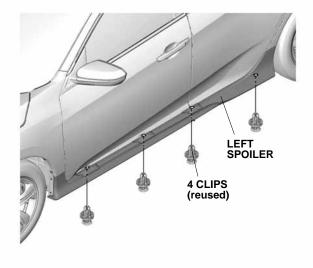

VEHICLE PANEL

QE32431BH

14. Attach the left spoiler to the vehicle panel with four clips.

QE32432BH

15. Secure the front of the left spoiler with two self-tapping screws.

16. Secure the back of the left spoiler with two self-tapping screws.