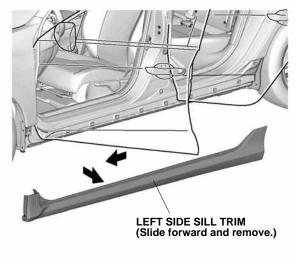

### Installing the Spoilers

1. Turn the steering wheel fully counterclockwise.

4. Remove the four clips from the left side sill trim.

5. Open the left front and rear doors.

QE32423AH

6. Remove the left side sill trim.