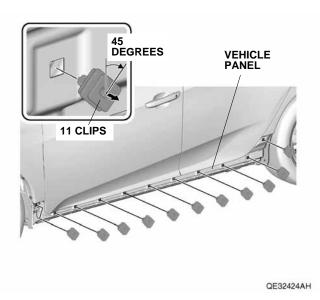

3. Remove the two self-tapping screws from the left rear inner fender.

2 SELF-TAPPING SCREWS

QE32421AH

7. Close the left front and rear doors.

- 8. Remove the 11 clips from vehicle panel.
- 9. Remove and replace all 11 clip seals.