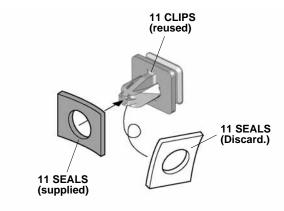

3. Remove the two self-tapping screws from the left rear inner fender.

2 SELF-TAPPING SCREWS

QE32421AH

7. Close the left front and rear doors.

- 8. Remove the 11 clips from vehicle panel.
- 9. Remove and replace all 11 clip seals.