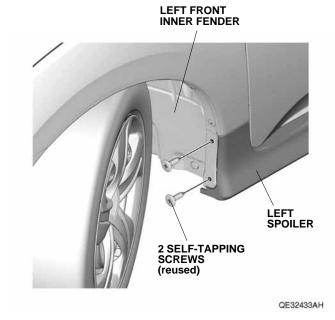

3. Remove the two self-tapping screws from the left rear inner fender.

2 SELF-TAPPING SCREWS

QE32421AH

7. Close the left front and rear doors.

- 8. Remove the 11 clips from vehicle panel.
- 9. Remove and replace all 11 clip seals.