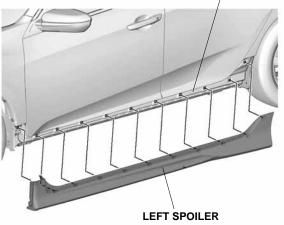

### Installing the Spoilers

1. Turn the steering wheel fully counterclockwise.

4. Remove the four clips from the left side sill trim.

5. Open the left front and rear doors.

QE32423AH

6. Remove the left side sill trim.