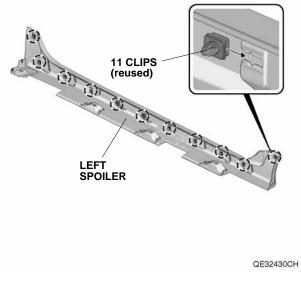

QE32425BH

10. Remove three spring nuts from the left side sill trim.

11. Install the three spring nuts on the side under spoiler as shown.

12. Install 11 clips on the left spoiler.

13. Install the left spoiler on the vehicle panel.