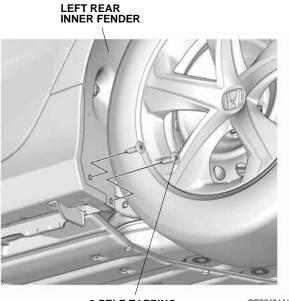

3. Remove the two self-tapping screws from the left rear inner fender.

2 SELF-TAPPING SCREWS

QE32421AH

7. Close the left front and rear doors.

- 8. Remove the 11 clips from vehicle panel.
- 9. Remove and replace all 11 clip seals.