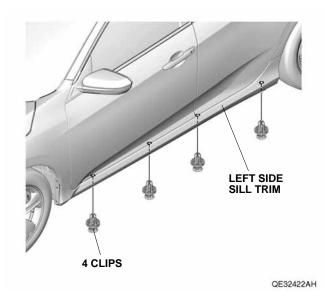

### Installing the Spoilers

1. Turn the steering wheel fully counterclockwise.

4. Remove the four clips from the left side sill trim.

5. Open the left front and rear doors.

QE32423AH

6. Remove the left side sill trim.