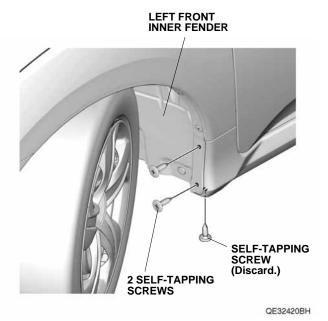

3. Remove the two self-tapping screws from the left rear inner fender.

2 SELF-TAPPING SCREWS

QE32421AH

7. Close the left front and rear doors.

- 8. Remove the 11 clips from vehicle panel.
- 9. Remove and replace all 11 clip seals.