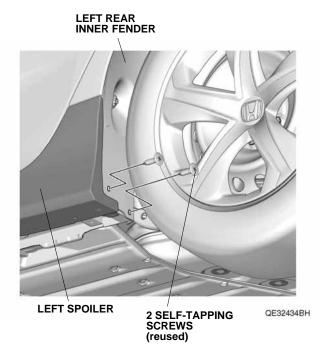

3. Remove the two self-tapping screws from the left rear inner fender.

2 SELF-TAPPING SCREWS

QE32421AH

7. Close the left front and rear doors.

- 8. Remove the 11 clips from vehicle panel.
- 9. Remove and replace all 11 clip seals.