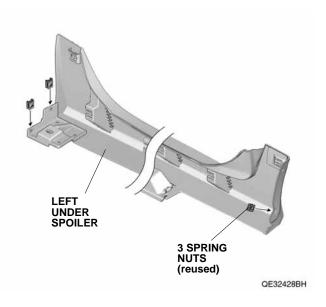

QE32425BH

10. Remove three spring nuts from the left side sill trim.

11. Install the three spring nuts on the side under spoiler as shown.

12. Install 11 clips on the left spoiler.

13. Install the left spoiler on the vehicle panel.