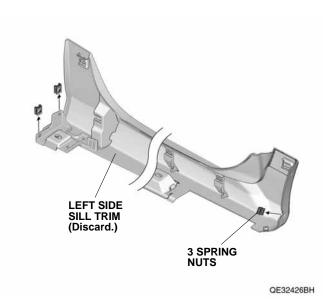

### Installing the Spoilers

1. Turn the steering wheel fully counterclockwise.

4. Remove the four clips from the left side sill trim.

5. Open the left front and rear doors.

QE32423AH

6. Remove the left side sill trim.

QE32425BH

10. Remove three spring nuts from the left side sill trim.

11. Install the three spring nuts on the side under spoiler as shown.

12. Install 11 clips on the left spoiler.

13. Install the left spoiler on the vehicle panel.