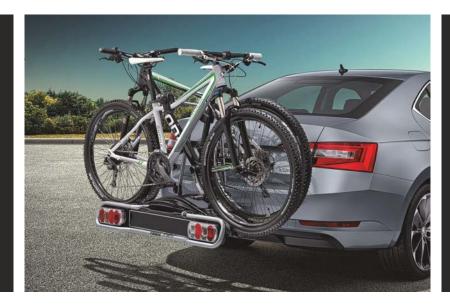

## Bicycle carrier for a tow bar

## 000 071 105B

Universal

**Material:** Steel + elox-enhanced aluminium + plastic

## Transport | Safety | Comfort | Variability | Quality

ŠKODA Genuine Accessories offers a bicycle carrier for a tow bar. **Smart** design and robust look make an excellent combination with ŠKODA cars. The carrier is perfectly **stable**. Its fitting, handling and clamping the bicycles is very simple. The bicycle needs to be lifted just to a very low height. The carrier is intended for transport of two bicycles with a total weight of 36 kg max. The carrier is lockable to the roof rack and the lock also protects the bicycles from theft. The carrier is foldable even if it is fully loaded, which enables an easy access to the boot. A combination of a highly durable steel-tube frame and skids made of anodized aluminium ensure high strength, low weight, and reliable weather resistance. Bicycle carrier for a tow bar complies with a range of quality and safety tests and it also passed **demanding drive tests**. The maximum permitted load of the tow bar can be found in the specific vehicle registration certificate. For safety reasons, the tow bar maximum permitted load must not be exceeded. The car operating manual also shows the load based on the distance from the tow bar hall.

Fitting time: 20 TU

**Bicycle frame diameter:** Tube diameter 22 - 70 mm

Max weight capacity: 36 kg (max. weight of one bicycle is 20 kg)

**Contents of the kit:** Bicycle carrier for a tow bar, fitting parts, spanners, and installation

Fitting: On the tow bar ball joint

**Maintenance:** Standard soap-based cleaning agents suitable for plastic. Do not use abrasive cleaning agents or chemical solvents.

**Restrictions:** Only for left-side drive cars with tow bar, not available for Citigo model.